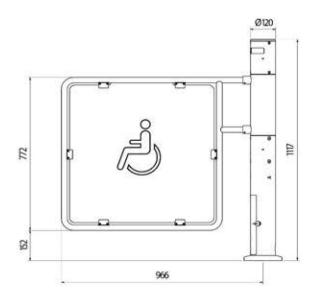

## AlphaGate (Full Depth Arm)

The Alphagate is the latest addition to ITAB's family of entrance systems and gates. Its hi-tech system and sleek design give it an elegant and contemporary appearance which will complement any environment.

The Alphagate works especially well for high levels of customer traffic.

Alphagate's multi-functional capabilities means that it:

- Can be installed with our range of customer guidance rails or as a standalone system.
- Has several different opening options: radar, photocell, overhead sensor, remote control, pushbutton and numeric keypad.
- Has an emergency anti-panic safety feature that can be forced in both directions.
- Can be linked to the store's other security systems such as the fire alarm.
- Can be fitted with other safety mechanisms such as Child safe.
- Automatically resets the gate arm when the panic break out has been forced.