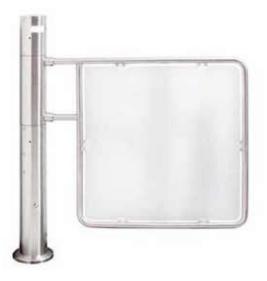

## AlphaGate (Full Depth Arm)

The Alphagate is the latest addition to ITAB's family of entrance systems and gates. Its hi-tech system and sleek design give it an elegant and contemporary appearance which will complement any environment.

The Alphagate works especially well for high levels of customer traffic.

Alphagate's multi-functional capabilities means that it:

- Can be installed with our range of customer guidance rails or as a standalone system.
- Has several different opening options: radar, photocell, overhead sensor, remote control, pushbutton and numeric keypad.
- Has an emergency anti-panic safety feature that can be forced in both directions.
- Can be linked to the store's other security systems such as the fire alarm.
- Can be fitted with other safety mechanisms such as Child safe.
- Automatically resets the gate arm when the panic break out has been forced.